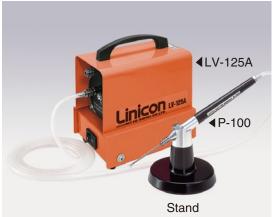

# MH-100A is composed of:

• Vacuum Pump Unit Linicin Model LV-125A including 1 pc. of Micro Cupla MC04PH

• Tube 3 x 5 x 2000mm : 1 pc.

• Tweezer (P-100): 1set • Stand : 1 pc.

• Needle 1 x 1.5 x 40 : 1 pc.

• Pad 6 mm dia.: 1 pc.

• Pad 4 mm dia. : 1 pc.

The needle can be bent in accordance with applications. Please read the instruction booklet on how to bend the needle.