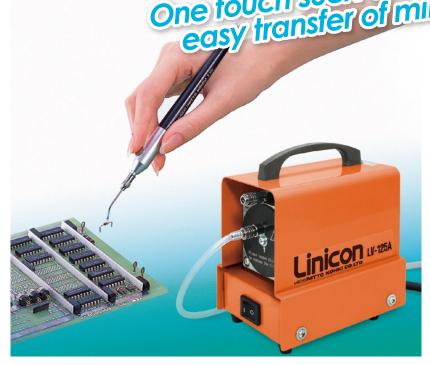

# Vacuum Tweezers MEDO HAND

One touch suck-and-release action for easy transfer of miniature components! Model MH-100A

to handle pen type tweezers

also available

Transferring sphere objects such as balls

Assembling precision parts

Moving tiny parts

Transferring uneven parts

### **Application**

Most suitable for handling electronic parts such as ICs and LSis.

Also precise micro parts such as watches, chemicals and other small parts.