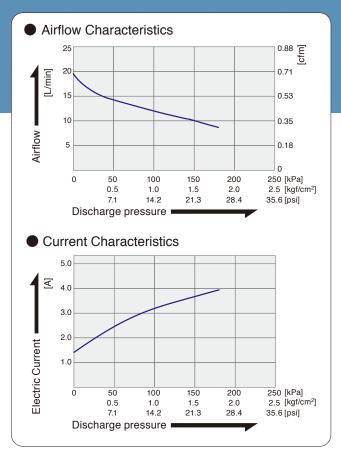

- \*The above characteristics curves are presented for reference only and not guaranteed.
- \*The above characteristics curves are based on "Function Off" by default. When the control function is "ON", they will indicate the maximum performances.