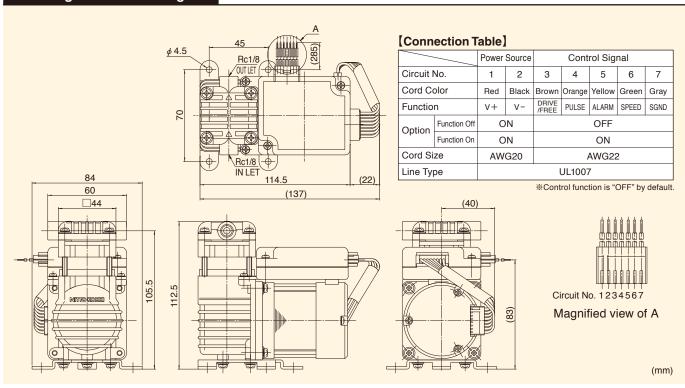

#### **Specifications**

| Free Air Displacement | 18 L/min              |
|-----------------------|-----------------------|
| Rated Voltage         | 12 V DC               |
| Maximum Pressure      | 180 kPa (1.8 kgf/cm²) |
| Maximum Current       | 5.0 A                 |
| Duty Cycle            | Continuous            |
| Life Expectancy       | 10,000 hours          |
| Inlet and Outlet      | Rc 1/8                |
| Coil Insulation Class | E type equivalent     |
| Mounting Dimensions   | 70 (L) × 45 (W) mm    |
| Gross Weight          | 1.1 kg                |
| Lead Wire Length      | 285 ± 20 mm           |

#### **Mounting Dimensions Diagram**

★ Specifications and designs are subject to change at any time without notice.